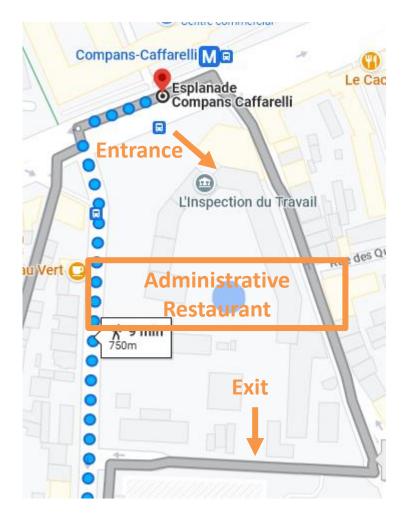

# **Administrative Restaurant**

#### **Lunches:**

Tuesday 23 Thursday 25 Friday 26

#### **Address:**

Esplanade Compans-Caffarelli, 31000 Toulouse, France 10 minute walk from the conference venue