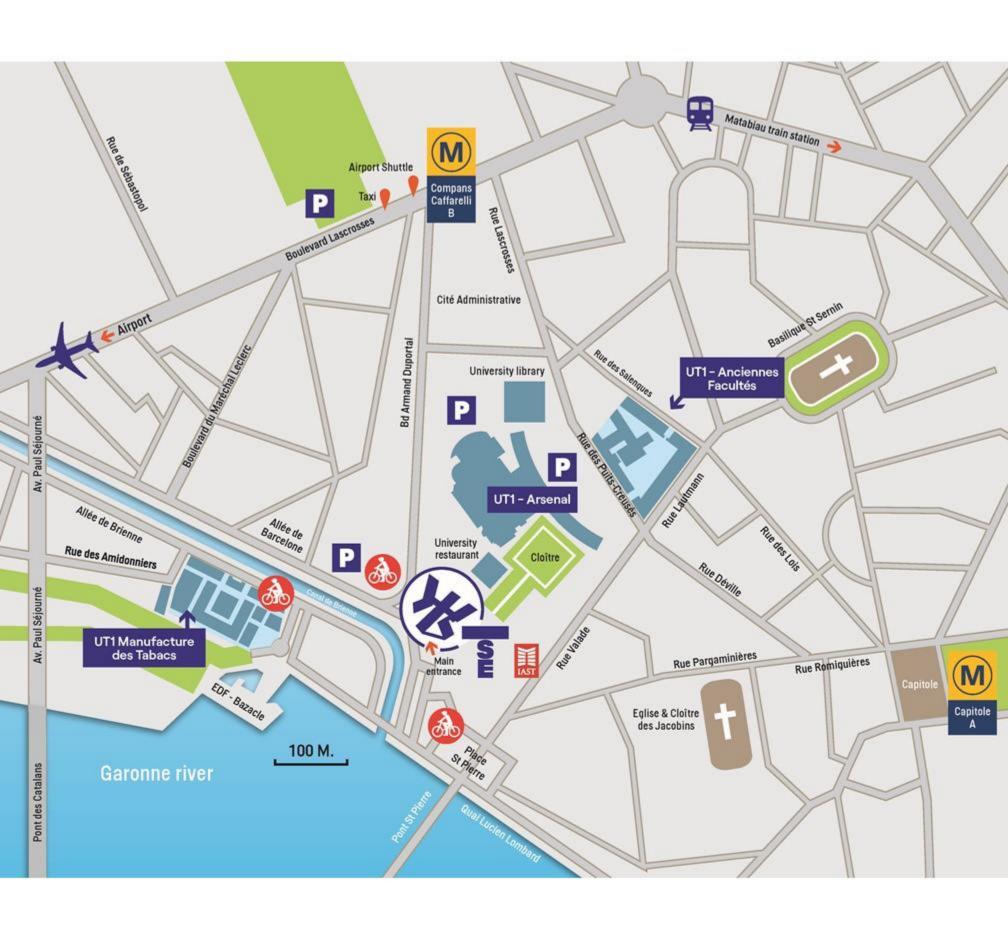

### **TRANSPORTATION**

300 meters: « Compans-Caffarelli » subway station (line B)

and airport shuttle bus stop

50 meters: Toulouse local bike station VélÔToulouse

## **GENERAL MAP**

**Sessions**:

**TSE** 

Monday to Friday

**UTC** 

Friday morning

**b** Ice breaker:

Cafeteria (TSE)

**Welcome Reception:** 

Cloître/Cloister (UTC)

**Coffee breaks:** 

Cafeteria (TSE)

**Lunches (for registered people)** 

Cafeteria (TSE)

Monday 22

Wednesday 24

**Administrative Restaurant** 

Tuesday 23

Thursday 25

Friday 26

#### **Session locations:**

Auditorium 3 (Ground floor) Auditorium 4 (Level 1) Auditorium 5 (Level 2)

Coffee breaks: cafeteria Lunches: cafeteria

Monday 22 Wednesday 24

Place Saint Pi

#### **Address:**

1, Esplanade de l'Université, 31000 Toulouse

Place Saint Pierre

Place Saint Pierre

#### **Address:**

Esplanade Compans-Caffarelli, 31000 Toulouse, France 10 minute walk from the conference venue