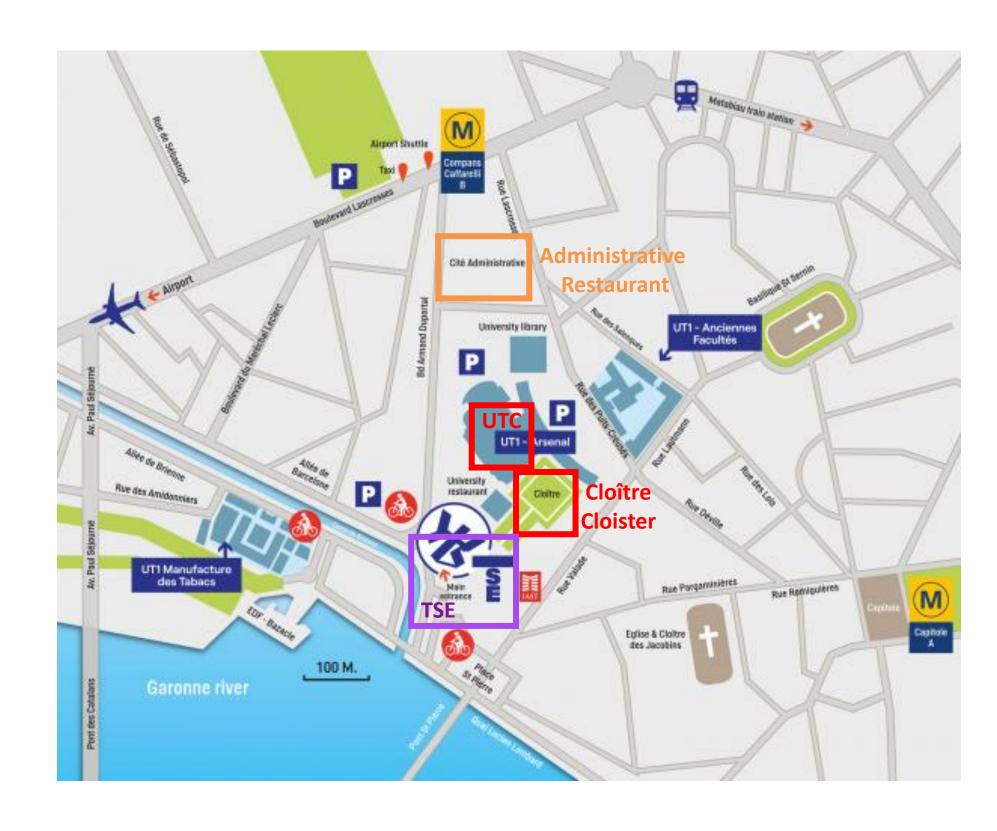

## **GENERAL MAP**

**Sessions**:

**TSE** 

Monday to Friday

**UTC** 

Friday morning

**b** Ice breaker:

Cafeteria (TSE)

**Welcome Reception:** 

Cloître/Cloister (UTC)

**Coffee breaks:** 

Cafeteria (TSE)

**Lunches (for registered people)** 

Cafeteria (TSE)

Monday 22

Wednesday 24

**Administrative Restaurant** 

Tuesday 23

Thursday 25

Friday 26

#### **Session locations:**

Auditorium 3 (Ground floor) Auditorium 4 (Level 1) Auditorium 5 (Level 2)

Coffee breaks: cafeteria Lunches: cafeteria

Monday 22 Wednesday 24

Place Saint Pi

#### **Address:**

1, Esplanade de l'Université, 31000 Toulouse

Place Saint Pierre

Place Saint Pierre

# **University Toulouse 1 Capitole (UTC)**

0

**Session location:** 

Auditorium Despax Friday 26, 09:00 - 10:00

**S** 

**Welcome Reception:** 

Cloître/cloister

Tuesday 23: 18:00 - 19:00

**②** 

**Address:** 

2, Rue du Doyen Gabriel Marty, 31000 Toulouse, France