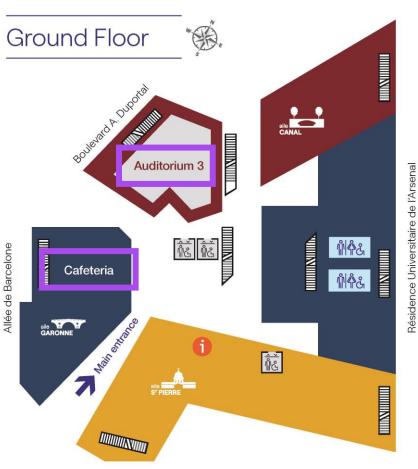

#### **Session locations:**

Auditorium 3 (Ground floor) Auditorium 4 (Level 1) Auditorium 5 (Level 2)

Coffee breaks: cafeteria Lunches: cafeteria

Monday 22 Wednesday 24

Place Saint Pi

#### **Address:**

1, Esplanade de l'Université, 31000 Toulouse

Place Saint Pierre

Place Saint Pierre