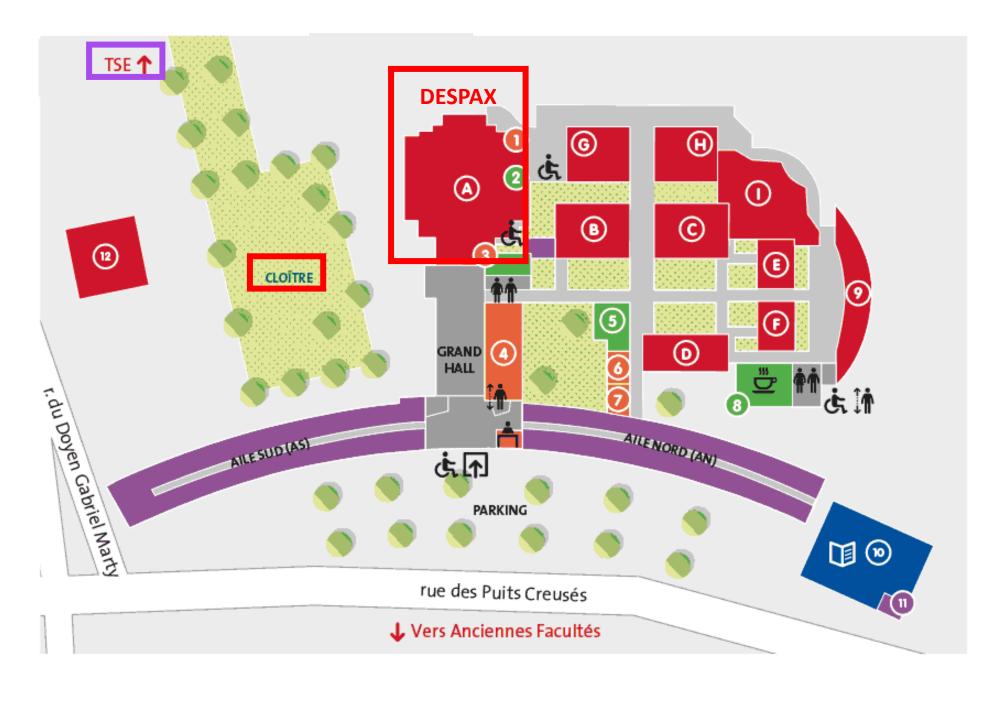

# **University Toulouse 1 Capitole (UTC)**

0

**Session location:** 

Auditorium Despax Friday 26, 09:00 - 10:00

**S** 

**Welcome Reception:** 

Cloître/cloister

Tuesday 23: 18:00 - 19:00

**②** 

**Address:** 

2, Rue du Doyen Gabriel Marty, 31000 Toulouse, France