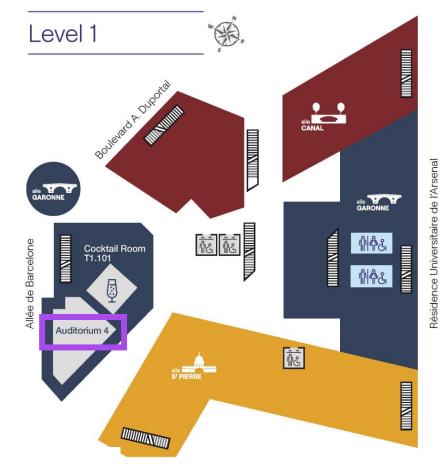

#### **Session locations:**

Auditorium 3 (Ground floor) Auditorium 4 (Level 1) Auditorium 5 (Level 2)

Coffee breaks: cafeteria Lunches: cafeteria

Monday 22 Wednesday 24

Place Saint Pi