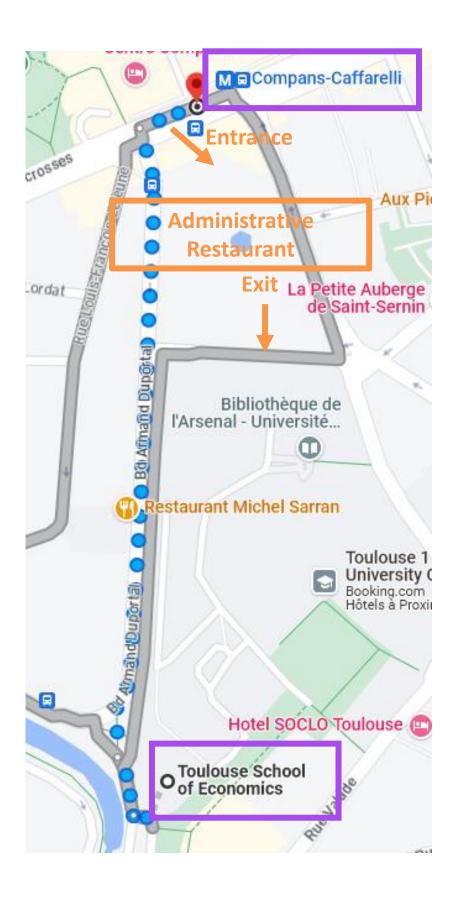

# **TOULOUSE SCHOOL OF ECONOMICS (TSE)**

#### **Session locations:**

Auditorium 3 (Ground floor) Auditorium 4 (Level 1) Auditorium 5 (Level 2)

Coffee breaks: cafeteria Lunches: cafeteria

Monday 22 Wednesday 24

Place Saint Pi

#### Welcome desk:

Monday 22 08:30 – 10:00 16:30 – 18:30 Tuesday 23 08:00 – 17:30 Wednesday 24 08:30 – 12:00 Thursday 24 08:30 – 17:30 Friday 24 08:30 – 15:00

#### **Address:**

1, Esplanade de l'Université, 31000 Toulouse

Place Saint Pierre

Place Saint Pierre