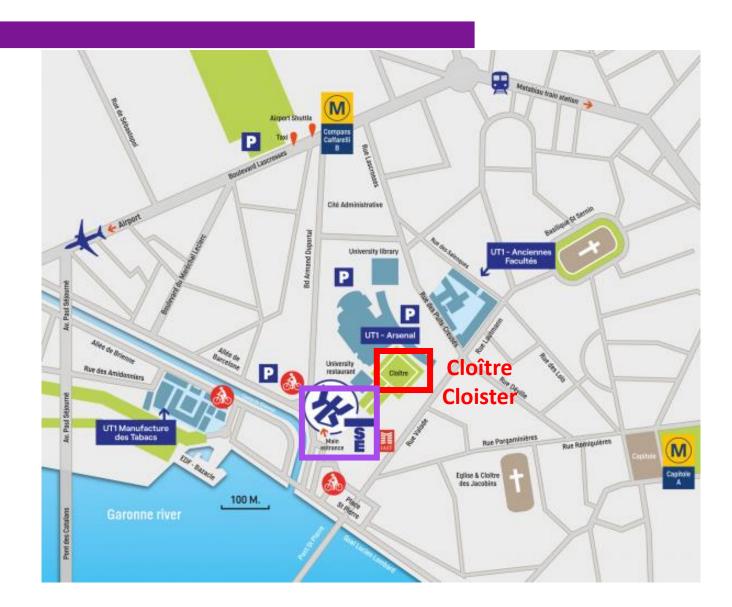

# **University Toulouse 1 Capitole (UTC)**

0

**Session location:** 

Auditorium Despax Friday 26, 09:00 - 10:00

**S** 

**Welcome Reception:** 

Cloître/cloister

Tuesday 23: 18:00 - 19:00

**②** 

**Address:** 

2, Rue du Doyen Gabriel Marty, 31000 Toulouse, France

#### **Welcome Reception**

18:00 - 19:00

**UTC** – Cloître/Cloister

2, Rue du Doyen Gabriel Marty, 31000 Toulouse, France