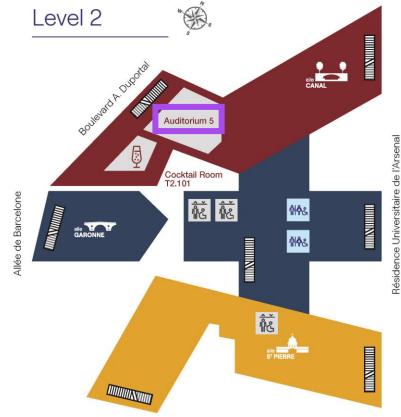

#### **Session locations:**

Auditorium 3 (Ground floor) Auditorium 4 (Level 1) Auditorium 5 (Level 2)

Coffee breaks: cafeteria Lunches: cafeteria

Monday 22 Wednesday 24

Place Saint Pi