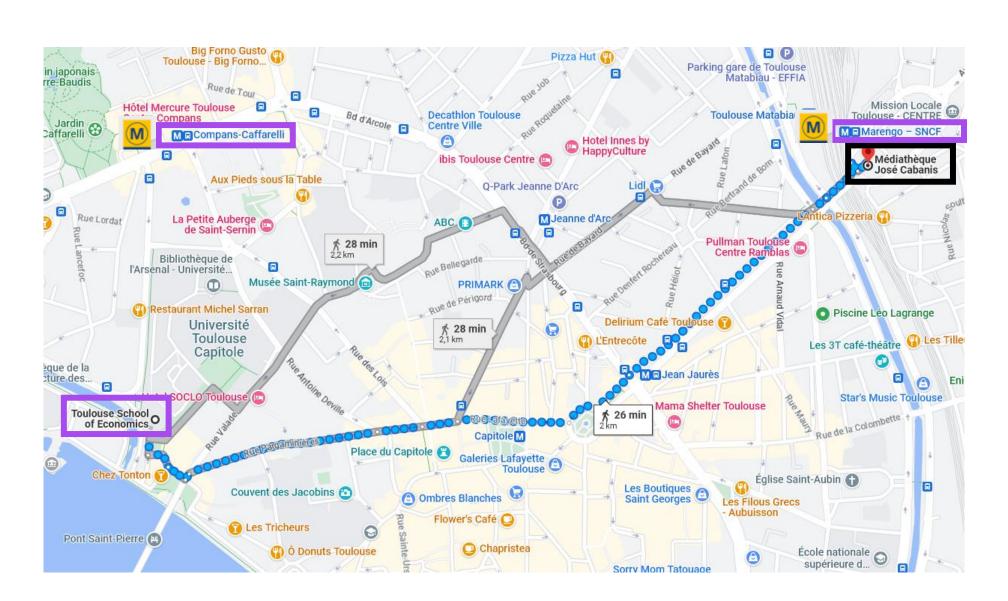

#### **Gala Dinner**

19:30-23:00

Médiathèque José Cabanis, 1, Allée Jacques Chaban-Delmas, 31500 Toulouse, France

#### **Access:**

From the conference venue:

26 minute walk,

11 minutes by bike,

by subway: take line B at Compans-Caffarelli station (direction Ramonville), stop at Jean-Jaurès station and take line A (direction Balma-Gramont) and stop at Marengo-SNCF station.